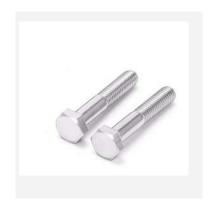

X40 Thrust Washer

Hexagon Slotted Copper Nut (M20)

Cotter Pin (Φ4x25) x 2

Lock Washer (M22) x 2

Hex Socket Screw (M4) x 10

Hexagon Bolt (M12x1.25x110) x 4

Hexagon Nut (M12x1.25) x 8

Plain Washers-Extra Large Series (M12x44x4) x 4