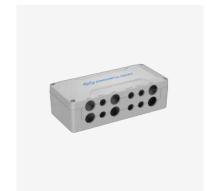

Plain Washers (M12x24x2.5) x 8

Eye Bolt (M10) x 2

Plain Washers (M10x20x2) x 2

ESSA
Communication
Extension Cable 10m

ESSA Communication Cable 1m

ESSA
Communication 5way T Connector

ESSA
Communication 3way T Connector X 2