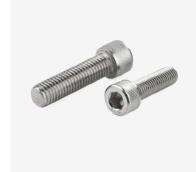

X40 Thrust Washer

Hexagon Slotted Copper Nut (M20)

Cotter Pin (Φ4x25) x 2

Lock Washer (M22) x 2

Hex Socket Screw (M4) x 10

Hexagon Bolt (M12x1.25x110) x 4

Hexagon Nut (M12x1.25) x 8

Plain Washers-Extra Large Series (M12x44x4) x 4