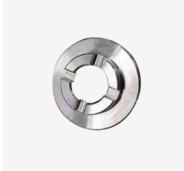

X40 Thrust Washer

Hexagon Slotted Copper Nut (M20)

Cotter Pin (Φ4x25) x 2

Lock Washer (M22) x 2

Hex Socket Screw (M4) x 10

Hexagon Bolt (M12x1.25x110) x 4

Hexagon Nut (M12x1.25) x 8

Plain Washers-Extra Large Series (M12x44x4) x 4