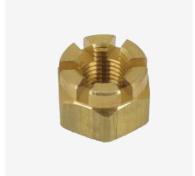

X40 Thrust Washer

Hexagon Slotted Copper Nut (M20)

Cotter Pin (Φ4x25) x 2

Lock Washer (M22) x 2

Hex Socket Screw (M4) x 10

Hexagon Bolt (M12x1.25x110) x 4

Hexagon Nut (M12x1.25) x 8

Plain Washers-Extra Large Series (M12x44x4) x 4