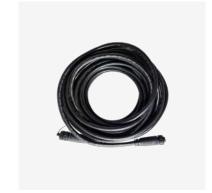

Plain Washers (M12x24x2.5) x 8

Eye Bolt (M10) x 2

Plain Washers (M10x20x2) x 2

ESSA
Communication
Extension Cable 10m

ESSA Communication Cable 1m

ESSA
Communication 5way T Connector

ESSA
Communication 3way T Connector X 2