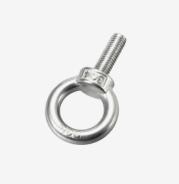

Plain Washers (M12x24x2.5) x 8

Eye Bolt (M10) x 2

Plain Washers (M10x20x2) x 2

ESSA
Communication
Extension Cable 10m

ESSA Communication Cable 1m

ESSA
Communication 5way T Connector

ESSA
Communication 3way T Connector X 2