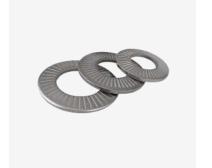

X40 Thrust Washer

Hexagon Slotted Copper Nut (M20)

Cotter Pin (Φ4x25) x 2

Lock Washer (M22) x 2

Hex Socket Screw (M4) x 10

Hexagon Bolt (M12x1.25x110) x 4

Hexagon Nut (M12x1.25) x 8

Plain Washers-Extra Large Series (M12x44x4) x 4